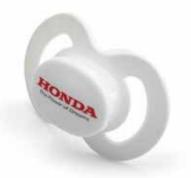

#### Soother >

Red and white orthodontic transparent silencers featuring the Honda logo. Size 2 (6-18 months).

The soothers are made of BPA-free silicon and come in a set of four pieces (packed in two blisters of two pieces). EN1400 compliant.