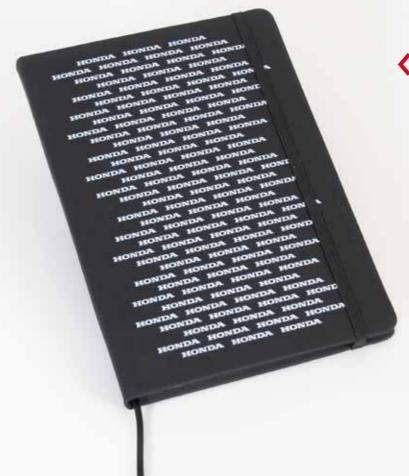

#### < A5 Notebook

This A5 hardcover notebook has a soft feel and a black design with white Honda logos. It includes 96 sheets and the cover is made of PU plastic.

The A5 notebooks come in a set of two pieces.