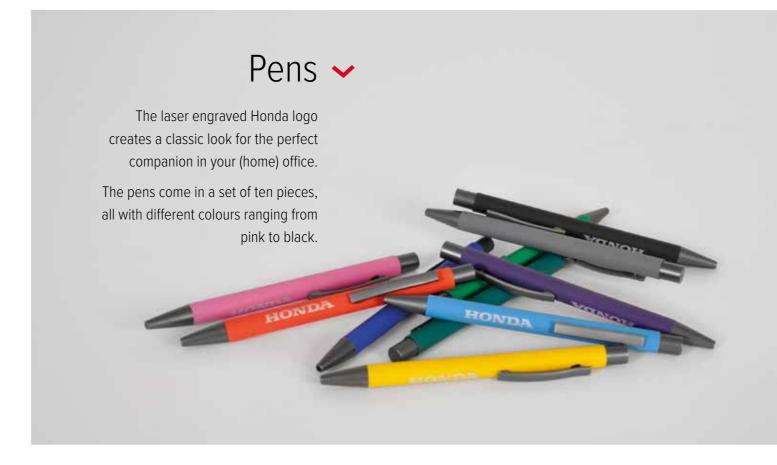

nd one blue with a beige print.





## Keychain

Sleek, compact and stylish, the Honda keychain is designed for fans who appreciate the finer details. Measuring 84.9 x 25.62 mm and just 2.0 mm in height, it's slim enough to carry comfortably yet bold enough to stand out.

Made to last and perfect for everyday use, this keychain comes in a set of 5.

# Lanyard >

The grey lanyard with silk imprint white Honda logos has a quick release buckle around the key area.

The metal hook makes adding or taking off keys very smooth and easy.

The lanyards come in a set of ten pieces.





#### < A5 Notebook

This A5 hardcover notebook has a soft feel and a black design with white Honda logos. It includes 96 sheets and the cover is made of PU plastic.

The A5 notebooks come in a set of two pieces.





#### Items & Part Numbers

| PAGE | ITEM                    | PART NUMBER    |
|------|-------------------------|----------------|
| 02   | Shirt men 3XL           | 08MLW-23G-S3X  |
| 02   | Shirt men 2XL           | 08MLW-23G-S2X  |
| 02   | Shirt men XL            | 08MLW-23G-SXL  |
| 02   | Shirt men L             | 08MLW-23G-SL   |
| 02   | Shirt men M             | 08MLW-23G-SM   |
| 02   | Shirt men S             | 08MLW-23G-SS   |
| 02   | Hoodie men 3XL          | 08MLW-23G-H3X  |
| 02   | Hoodie men 2XL          | 08MLW-23G-H2X  |
| 02   | Hoodie men XL           | 08MLW-23G-HXL  |
| 02   | Hoodie men L            | 08MLW-23G-HL   |
| 02   | Hoodie men M            | 08MLW-23G-HM   |
| 02   | Hoodie men S            | 08MLW-23G-HS   |
| 03   | Baseball Cap (1 = 2pcs) | 08MLW-24