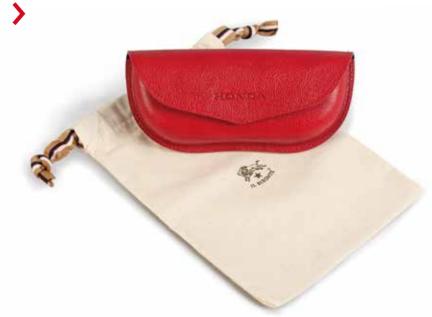

# Il Bisonte Glasses Case >

Italian design brand II Bisonte and Honda have combined to bring you this high quality glasses case. It features Honda branding on the front clasp and an II Bisonte logo at the rear.

This case is the perfect way to protect and store your glasses or sunglasses in style.

Made of 100% leather. Available in 4 colours: black, white, red and blue.