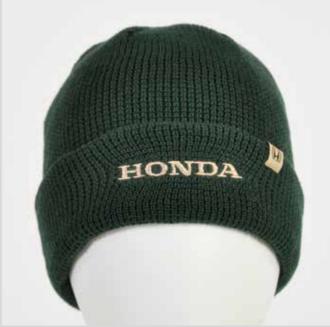

#### Beanie

Keeping you warm, whilst looking cool. This green waffle texture beanie features an embroidered beige Honda logo on the front to add some style.

The beanies are made of 50% Acrylic and 50% Cotton and come in a set of two pieces.