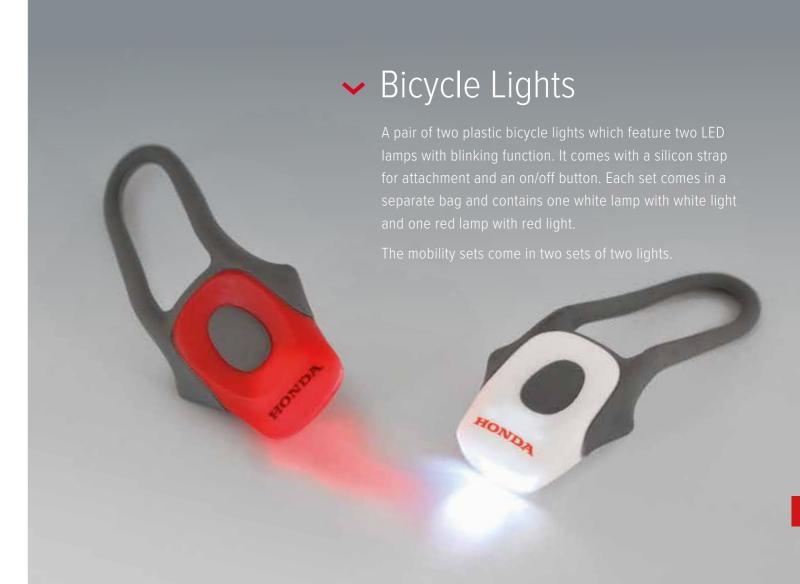

| PAGE | ITEM                                    | PART NUMBER     |
|------|-----------------------------------------|-----------------|
| 07   | Jazz Tote Bag (1 = 3pcs)                | 08MLW-21G-JBAG  |
| 07   | Window Cleaner - Scraper (1 = 2pcs)     | 08MLW-21G-WCL   |
| 08   | Bicycle Lights (1 set =2pcs) (4 lights) | 08MLW-21G-MSET  |
| 08   | II Bisonte Glasses Case Black           | 08MLW-22G-CAS1  |
| 80   | Il Bisonte Glasses Case White           | 08MLW-22G-CAS2  |
| 08   | Il Bisonte Glasses Case Red             | 08MLW-22G-CAS3  |
| 08   | Il Bisonte Glasses Case Blue            | 08MLW-22G-CAS4  |
| 09   | Charging cable                          | 08MLW-23G-CCA   |
| 09   | Beach Tennis Set (1 = 2pcs)             | 08MLW-21G-TEN   |
| 09   | Pins (1 = 10pcs)                        | 08MLW-20G-PIN   |
| 10   | Water bottle (1 = 2pcs)                 | 08MLW-25G-BTL   |
| 10   | Sunglasses (1 = 3pcs)                   | 08MLW-24G-SUN   |
| 11   | Baby Bib                                | 08MLW-22G-BIB   |
| 11   | Baby Set                                | 08MLW-22G-BBSET |
| 12   | Soother (1 = 4pcs)                      | 08MLW-18G-SIL   |
| 12   | Teddy Bear                              | 08MLW-24G-BEAR  |
| 13   | Mug (1 = 2pcs)                          | 08MLW-24G-MUG   |
| 13   | Keychain (1 = 5pcs)                     | 08MLW-25G-KCH   |
| 13   | Lanyard (1 = 10pcs)                     | 08MLW-23G-LANY  |
| 14   | A5 Notebook (1 = 2pcs)                  | 08MLW-23G-A5NB  |
| 14   | Pen (1 = 10pcs)                         | 08MLW-24G-PEN   |