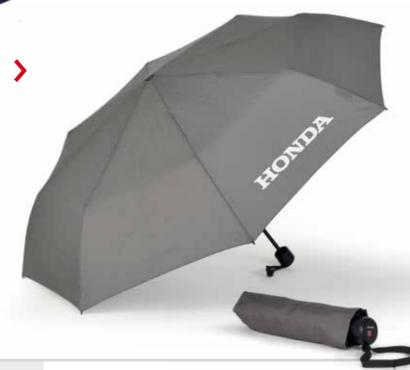

The compact Knirps umbrella fits perfectly in the glovebox of your Honda. The grey umbrella features a white Honda logo and comes with a handy strap and cover for when it's not in use.

The umbrella has a fluid manual opening mechanism and is a collaboration between Honda and premium umbrella manufacturer Knirps.

Made of 100% polyester pongee.