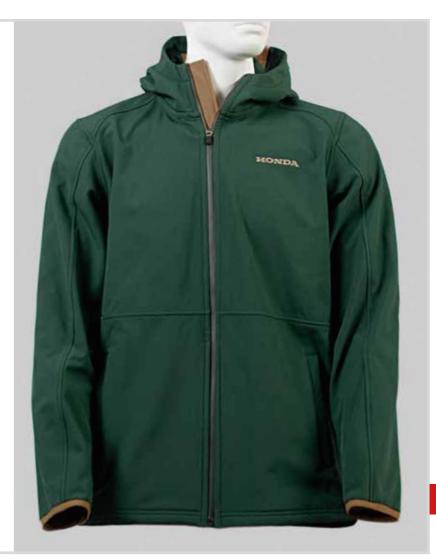

#### Softshell Jacket >

You can show your love for Honda whilst always feeling comfortable. Our dark green softshell jacket features dark beige accents in the hood, zipper, and logos on the front and back.

Made from a flexible blend of 96% polyester and 6% elastane, it offers a perfect fit and all-day comfort.

Product images and descriptions are for illustrative purposes only.Jackets shown are captured under controlled studio lighting and may not reflect actual fabric colour. For the most accurate information, please contact your local Honda Dealer.