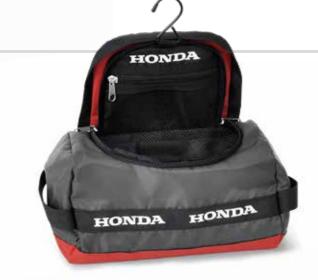

Made of 100% polyester.

When travelling abroad, you'll need a spacious bag to carry your toiletry items with you.

This grey bag with a red base, features various compartments on the inside and a zipped storage in the lid. The integrated hook makes it easy to hangup in compact spaces.

Made of 100% polyester.