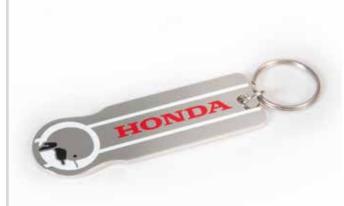

## Keychain

Sleek, compact and stylish, the Honda keychain is designed for fans who appreciate the finer details. Measuring 84.9 x 25.62 mm and just 2.0 mm in height, it's slim enough to carry comfortably yet bold enough to stand out.

Made to last and perfect for everyday use, this keychain comes in a set of 5.