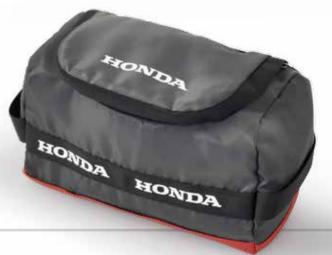

Made of 100% polyester.

When travelling abroad, you'll need a spacious bag to carry your toiletry items with you.

This grey bag with a red base, features various compartments on the inside and a zipped storage in the lid. The integrated hook makes it easy to hangup in compact spaces.

Made of 100% polyester.