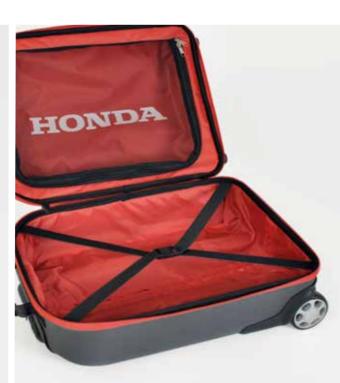

### Trolley

You will definitely find this cabin size trolley useful when traveling by plane. The trolley features red accent zippers and a red interior lining with Honda branding. The zipped pocket on the front is useful to stow away your travel documents, while the interior compartment helps to organise your luggage. The trolley has a soft shell, which makes it easier to pack your luggage.

Made of 100% polyester.