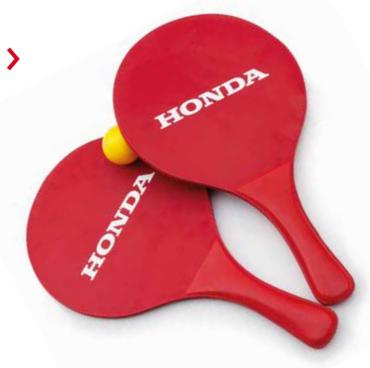

#### Beach Tennis Set >

Set of two high quality beach rackets made of wood. The rackets are red with a white Honda logo. The handle is reinforced and the rackets come in a mesh bag together with a ball.

The beach tennis sets come in two sets of two rackets with a ball.