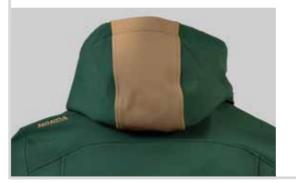

#### Softshell Jacket >

You can show your love for Honda whilst always feeling comfortable. Our dark green softshell jacket features dark beige accents in the hood, zipper, and logos on the front and back.

Made from a flexible blend of 96% polyester and 6% elastane, it offers a perfect fit and all-day comfort.

Product images and descriptions are for illustrative purposes only.Jackets shown are captured under controlled studio lighting and may not reflect actual fabric colour. For the most accurate information, please contact your local Honda Dealer.