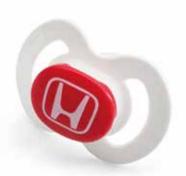

#### Soother >

Red and white orthodontic transparent silencers featuring the Honda logo. Size 2 (6-18 months).

The soothers are made of BPA-free silicon and come in a set of four pieces (packed in two blisters of two pieces). EN1400 compliant.