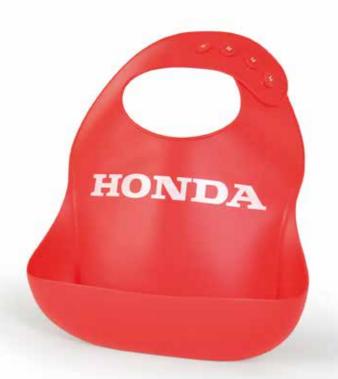

### Baby Bib

A bright red bib with a bold white Honda logo, the perfect accessory for your baby or toddler at meal times. It features an adjustable strap and a useful pocket to catch any food that would otherwise fall on the floor.

The bibs are made of 100% silicon and come in a set of two pieces.