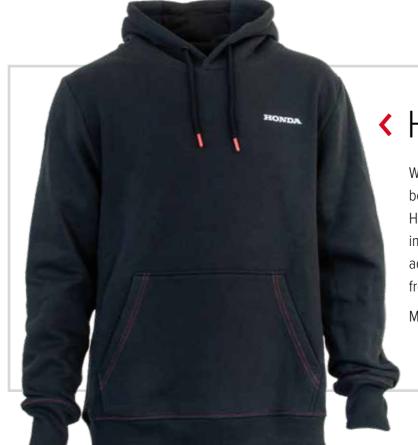

#### Hoodie

With this dark grey hoodie you will always be comfortable while showing off your Honda love. It features a black accent in the hood, along with contrasting red adjusting cords and a white logo on the front and back.

Made of 80% cotton and 20% polyester.

Suit up and get ready to go to your meetings today. This stylish dark grey shirt with a white embroided Honda logo above the front pocket and a printed logo on the back is the perfect addition to your professional look. You can combine this with any item in your closet and still look sharp.