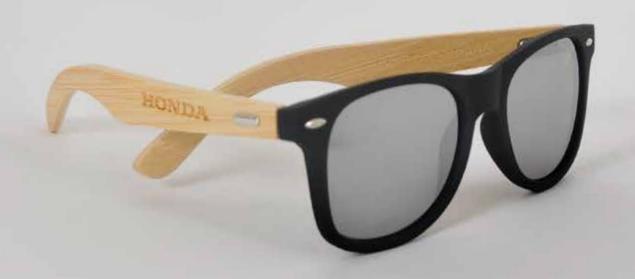

### Sunglasses ~

These sunglasses with bamboo legs and a laser engraved Honda logo on both temples are a stylish summer essential.

The frame is made of Polycarbonate with Bamboo temples and Cellulose Acetate lenses with a mirror finish. UV400 protection.

The sunglasses come in a set of three pieces.