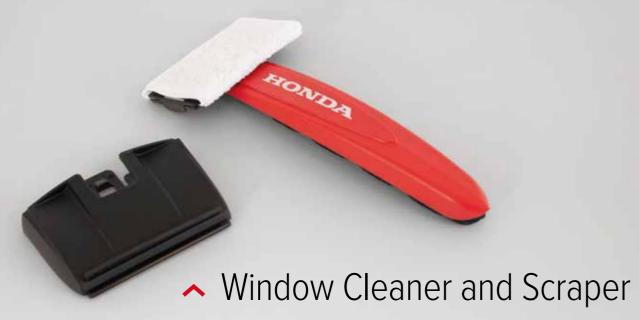

The Window Cleaner - Scraper is the perfect gadget for your car. It effortlessly cleans dirty windows with its microfibre pad, while the ice scraper cover will make de-icing your windows a breeze. The microfibre pad is very soft and is machine washable at 60°C so it can be re-used multiple times. The special ice scraper cover is made of an indestructible synthetic material that doesn't scratch your car's windows.

The window cleaners are made of ABS plastic and EPS plastic (Styropur) and come in a set of two pieces.