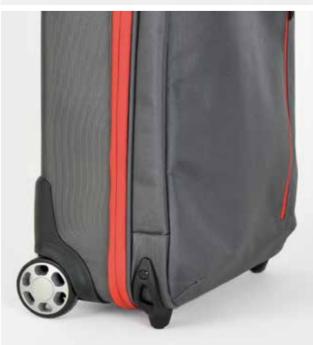

### Trolley

You will definitely find this cabin size trolley useful when traveling by plane. The trolley features red accent zippers and a red interior lining with Honda branding. The zipped pocket on the front is useful to stow away your travel documents, while the interior compartment helps to organise your luggage. The trolley has a soft shell, which makes it easier to pack your luggage.

Made of 100% polyester.