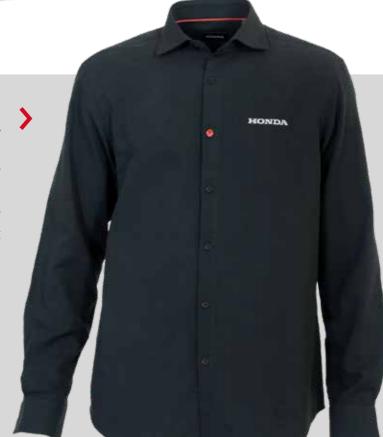

Made of 80% cotton and 20% polyester.

Suit up and get ready to go to your meetings today. This stylish dark grey shirt with a white embroided Honda logo above the front pocket and a printed logo on the back is the perfect addition to your professional look. You can combine this with any item in your closet and still look sharp.

Made of 100% cotton.

Embrace a classic summer style with this blue baseball cap with beige Honda logos and beige accent stitching.

The baseball caps are made of 100% Chino Cotton and come in a set of two pieces.