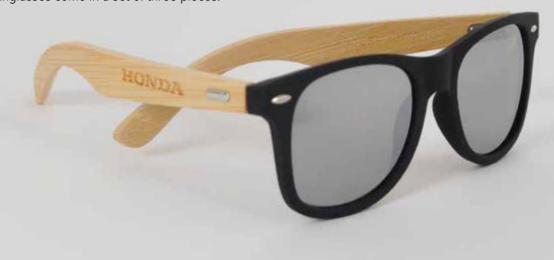

### Sunglasses ~

These sunglasses with bamboo legs and a laser engraved Honda logo on both temples are a stylish summer essential.

The frame is made of Polycarbonate with Bamboo temples and Cellulose Acetate lenses with a mirror finish. UV400 protection.

The sunglasses come in a set of three pieces.