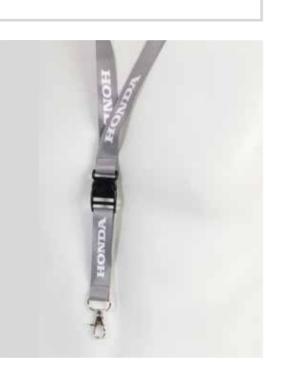

# Lanyard >

The grey lanyard with silk imprint white Honda logos has a quick release buckle around the key area.

The metal hook makes adding or taking off keys very smooth and easy.

The lanyards come in a set of ten pieces.