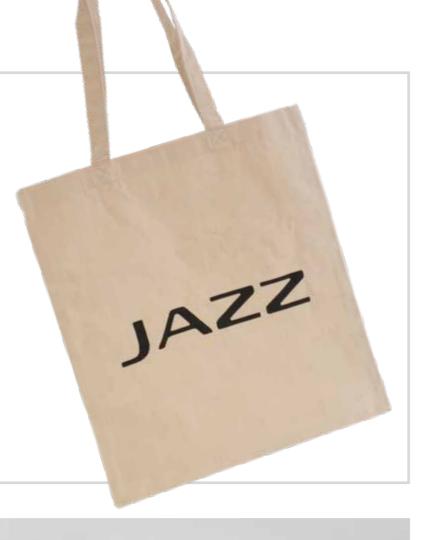

## Jazz Tote Bag >

This bag is made of a nice sturdy quality cotton so you have a durable companion for your shopping trips.

The tote bags are made of 100% biological cotton (label OCS 100) and come in a set of three pieces.