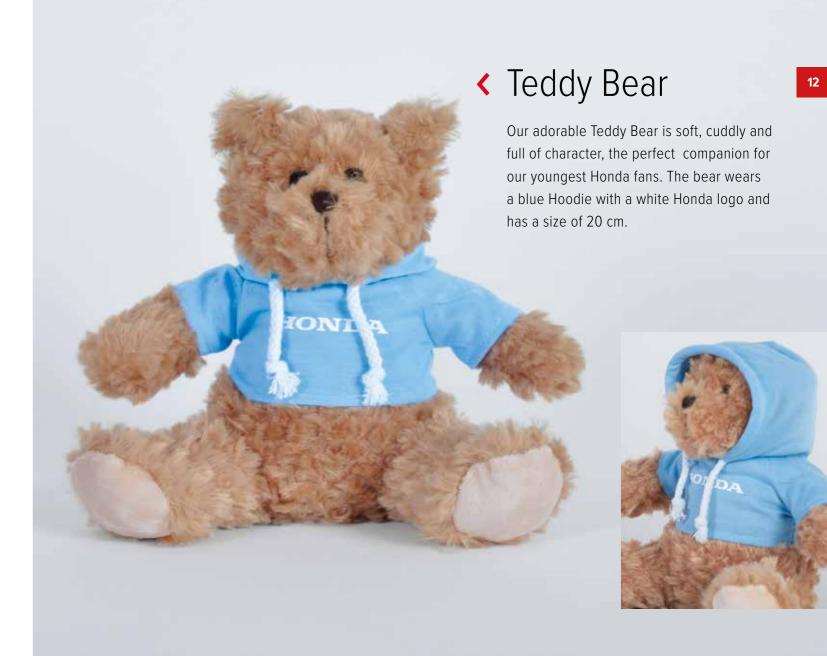

ogo on both temples are a stylish summer essential.

The frame is made of Polycarbonate with Bamboo temples and Cellulose Acetate lenses with a mirror finish. UV400 protection.

The sunglasses come in a set of three pieces.



### Baby Set >





### Baby Bib

A bright red bib with a bold white Honda logo, the perfect accessory for your baby or toddler at meal times. It features an adjustable strap and a useful pocket to catch any food that would otherwise fall on the floor.

The bibs are made of 100% silicon and come in a set of two pieces.

#### Soother >

Red and white orthodontic transparent silencers featuring the Honda logo. Size 2 (6-18 months).

The soothers are made of BPA-free silicon and come in a set of four pieces (packed in two blisters of two pieces). EN1400 compliant.







#### Mugs >

These mugs feature a classic design dedicated to the early days of Honda's racing heritage.

The mugs come in a set of two pieces, one beige with a blue print and one blue with a beige print.





## Keychain

Sleek, compact and stylish, the Honda keychain is designed for fans who appreciate the finer details. Measuring 84.9 x 25.62 mm and just 2.0 mm in height, it's slim enough to carry comfortably yet bold enough to stand out.

Made to last and perfect for everyday use, this keychain comes in a set of 5.

# Lanyard >

The grey lanyard with silk imprint white Honda logos has a quick release buckle around the key area.

The metal hook makes adding or taking off keys very smooth and easy.

The lanyards come in a set of ten pieces.





#### < A5 Notebook

This A5 hardcover no