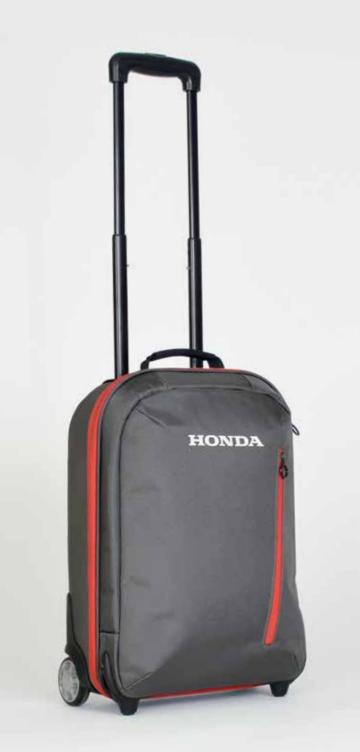

### Trolley

You will definitely find this cabin size trolley useful when traveling by plane. The trolley features red accent zippers and a red interior lining with Honda branding. The zipped pocket on the front is useful to stow away your travel documents, while the interior compartment helps to organise your luggage. The trolley has a soft shell, which makes it easier to pack your luggage.

Made of 100% polyester.