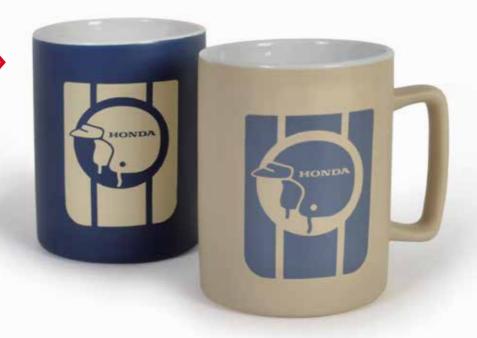

#### Mugs >

These mugs feature a classic design dedicated to the early days of Honda's racing heritage.

The mugs come in a set of two pieces, one beige with a blue print and one blue with a beige print.