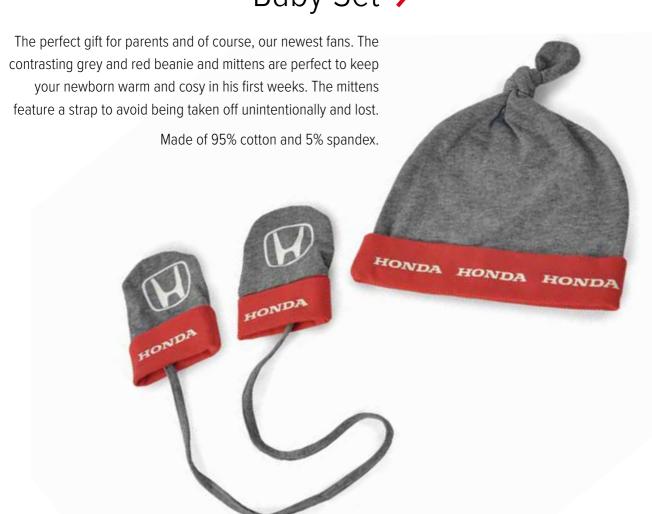

ts come in a mesh bag together with a ball.

The beach tennis sets come in two sets of two rackets with a ball.





#### < Pins

Nickel cast H-logo to complement your formal look. Can be worn on any textile material with the butterfly closure on the back.

The pins come in a set of ten pieces.

#### Water Bottle >

This stainless-steel water bottle is perfect to take with you on any journey. It features a bamboo cap with carrying strap which gives it that extra touch.



### Sunglasses ~

These sunglasses with bamboo legs and a laser engraved Honda logo on both temples are a stylish summer essential.

The frame is made of Polycarbonate with Bamboo temples and Cellulose Acetate lenses with a mirror finish. UV400 protection.

The sunglasses come in a set of three pieces.



### Baby Set >





### Baby Bib

A bright red bib with a bold white Honda logo, the perfect accessory for your baby or toddler at meal times. It features an adjustable strap and a useful pocket to catch any food that would otherwise fall on the floor.

The bibs are made of 100% silicon and come in a set of two pieces.

#### Soother >

Red and white orthodontic transparent silencers featuring the Honda logo. Size 2 (6-18 months).

The soothers are made of BPA-free silicon and come in a set of four pieces (packed in two blisters of two pieces). EN1400 compliant.







#### Mugs >

These mugs feature a classic design dedicated to the early days of Honda's racing heritage.

The mugs come in a set of two pieces, one beige with a blue print and one blue with a beige print.





## Keychain

Sleek, compact and