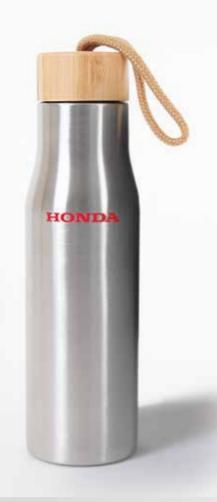

#### Water Bottle >

This stainless-steel water bottle is perfect to take with you on any journey. It features a bamboo cap with carrying strap which gives it that extra touch.