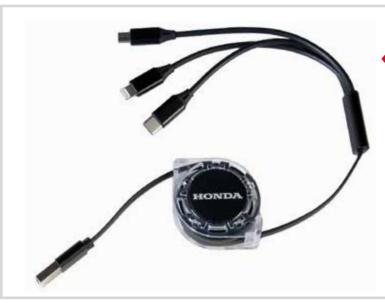

## Charging Cable

This retractable 3-in-1 charging cable allows you to connect and charge multiple devices via a single USB-socket. The item is equipped with a USB, lightning, micro-USB and USB-C connector.