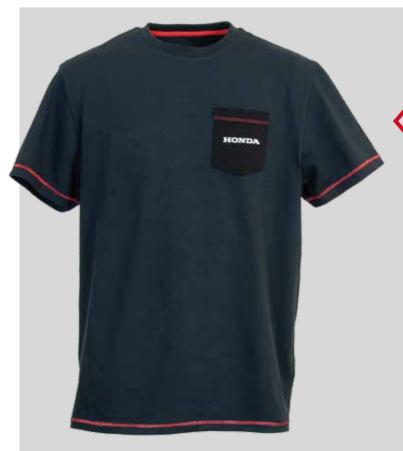

#### T-Shirt

This dark grey T-shirt features a contrasting black chest pocket and white Honda logo prints on the front and the back. It is also detailed with Fiery Red contrast stitching at the sleeves and bottom, making it the perfect addition for your casual summer look.

Made of 95% cotton 5% elastane.