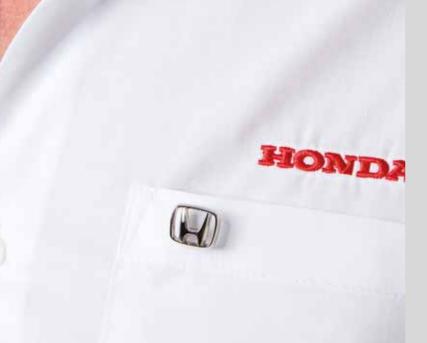

Made of 80% cotton and 20% polyester.

Suit up and get ready to go to your meetings today. This stylish dark grey shirt with a white embroided Honda logo above the front pocket and a printed logo on the back is the perfect addition to your professional look. You can combine this with any item in your closet and still look sharp.